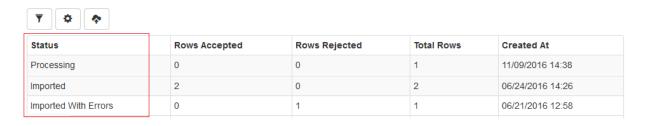

#### The 3 different Tracking Status

"Submit Tracking File"

- Processing the portal is trying to validate the tracking numbers.
- Imported the portal validated and accepted all tracking numbers.
- Imported With Errors some or all the tracking numbers were rejected.