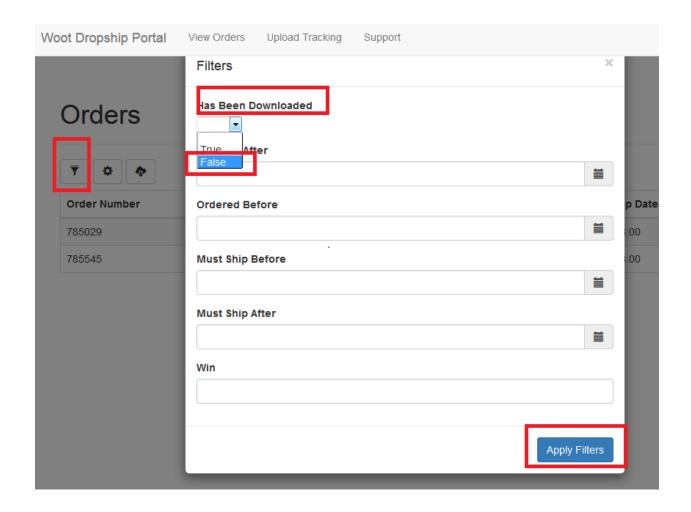

 $\label{eq:column-w-will} Column \ W-\ "Has Been Downloaded"- an order will remain open until it is closed by tracking upload. \\ When order file is downloaded the column will show "TRUE" or "FALSE" .$ 

"TRUE" means- the order had been previously downloaded but is still open. It alerts you not to double ship/process it.

"FALSE" means – it is the first time this order was downloaded and it needs to be processed. There are 2 options to filter the file in order to prevent double shipping:

- 1. Download the file as is and sort/filter by column W
- 2. Filter the file in the portal and downland filtered file:
  - -Under "view orders" tab, click on the filter icon
  - -The very first filter is named "Has Been Downloaded"
  - -In the drop box please choose "False" and click apply
  - -Download the order file