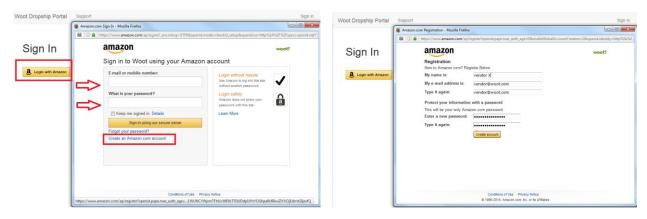

#### Gaining access

First step is signing up to the portal.

We use Amazon.com login system so you must have an active amazon account and login information (any amazon account).

- 1. If you already have an account with Amazon, please let us know your user name(email)
- 2. if you don't have one, please click on <a href="https://dropship.woot.com/account/signin?ReturnUrl=%2f">https://dropship.woot.com/account/signin?ReturnUrl=%2f</a>
  -Sign up by clicking on <a href="mailto:">(Login with Amazon"</a>
  - -Send us a message and let us know the email address you used to sign up (your user name).
  - -We will grant you access.

Your Amazon and Woot account are completely separated as we are 2 independent companies. Even if you have an active Amazon.com account, you will not be able to login until we will grant you access. Please email us the necessary info.