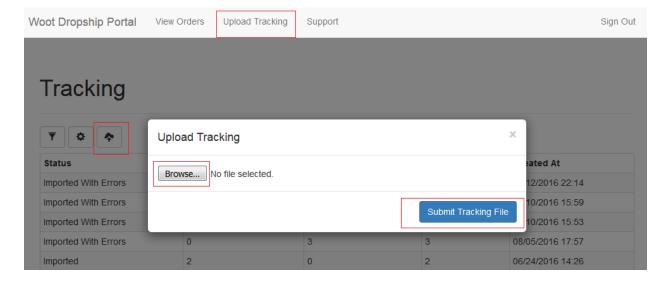

-Once the tracking file is ready to be uploaded, it needs to be uploaded through the portal: In order to upload tracking: "Upload Tracking" tab – Upload icon – Browse (pick the file you prepared) –

Once the tracking file was uploaded you should see a new row with date and time stamp, specifing how many tracking files were uploaded. By clicking on the row you can see exactly what was uplaoded. In parellel the orders will be removed from the "view orders" tab.

#### The 3 different Tracking Status

"Submit Tracking File"

- Processing the portal is trying to validate the tracking numbers.
- Imported the portal validated and accepted all tracking numbers.
- Imported With Errors some or all the tracking numbers were rejected.