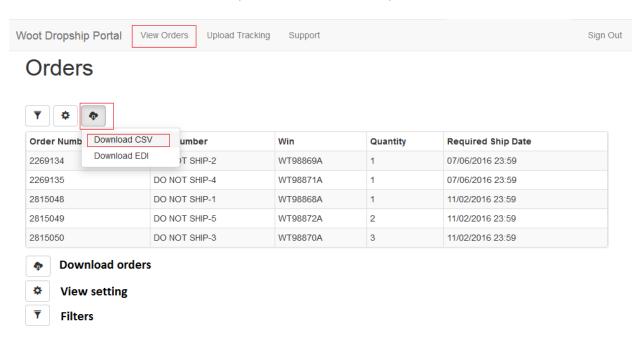

#### **View Orders**

Any order that appears in the tab is open. The only way to close an order is by uploading tracking or cancelling the order.

In order to download orders: "view orders" tab — "Download orders" icon — "Download CSV" The order file includes all the necassery information in order to process orders.

#### Order file

There are 5 important columns in the order file:

Column B – "OrderNumber" – unique order number.

Column C – "CustomerOrderNumber" – **Transaction ID only**. The purpose of this column is sorting only. If a few orders have the same "CustomerOrderNumber" it means those orders are going to the same customer and can be shipped togather.